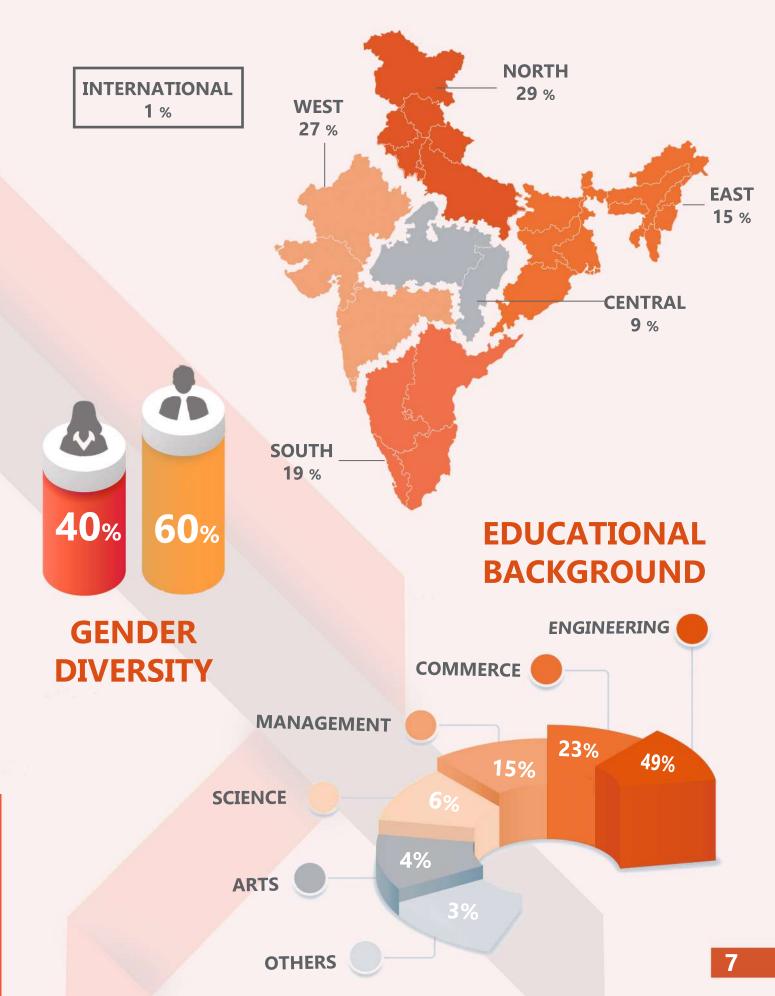

## **SPECIALIZED COURSES**

With the changing needs of the industry, SIBM Bengaluru has taken itself to the next level by introducing two niche courses in its MBA program; **MBA (Business Analytics)** and **MBA (Quantitative Finance)**.

## **BUSINESS ANALYTICS**

Digital Transformation, Data Warehousing and Business Intelligence, Mathematical Models for Data Sciences, E-commerce, Human Resource Analytics, Marketing Analytics, Operations Analytics and Business Forecasting





## QUANTITATIVE FINANCE

Financial Markets, Computational Finance, Fintech, Empirical Asset Pricing, Financial Management, Econometrics, Mergers & Acquisitions, Microeconomics, Financial Risk Management, Securities Analysis and Portfolio Management

## **BATCH COMPOSITION** of 2019-21

#### **REGIONAL DIVERSITY**





#### **SECTOR WISE COMPANIES**



## FINAL PLACEMENT HIGHLIGHTS

Finance: This domain engaged companies like ANZ Bank, Credit Suisse, CRISIL, D.E. Shaw Group, Genpact, Hexaware, JPMorgan Chase & Co., KPMG Global Services, Lowe's India, Oracle and Thoucentric which provided various strategic roles like Credit Analyst, Global Finance Analyst, Global Auditor and Transformation Analyst to name a few.

Marketing: This domain embarked a remarkable season with companies like – Accenture, Airtel, Byju's, Cisco, Deloitte, DHL Express, Häfele India, Infosys, ITC Limited, MTR Foods Private Limited, Reliance Broadcast Network, Schneider Electric, Tally Solutions, Whatfix and Wipro which offered profiles like Branding & Communication, Sales & Marketing and Digital Marketing.



Operations: Roles li