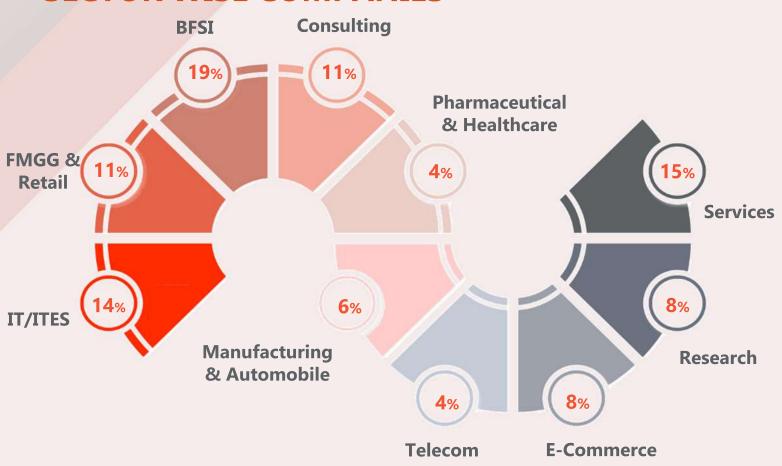

he changing needs of the industry, SIBM Bengaluru has taken itself to the next level by introducing two niche courses in its MBA program; **MBA (Business Analytics)** and **MBA (Quantitative Finance)**.

## **BUSINESS ANALYTICS**

Digital Transformation, Data Warehousing and Business Intelligence, Mathematical Models for Data Sciences, E-commerce, Human Resource Analytics, Marketing Analytics, Operations Analytics and Business Forecasting





## QUANTITATIVE FINANCE

Financial Markets, Computational Finance, Fintech, Empirical Asset Pricing, Financial Management, Econometrics, Mergers & Acquisitions, Microeconomics, Financial Risk Management, Securities Analysis and Portfolio Management

## **BATCH COMPOSITION** of 2019-21

#### **REGIONAL DIVERSITY**





#### **SECTOR WISE COMPANIES**



## FINAL PLACEMENT HIGHLIGHTS

Finance: This domain engaged companies like ANZ Bank, Credit Suisse, CRISIL, D.E. Shaw Group, Genpact, Hexaware, JPMorgan Chase & Co., KPMG Global Services, Lowe's India, Oracle and Thoucentric which provided various strategic roles like Credit Analyst, Global Finance Analyst, Global Auditor and Transformation Analyst to name a few.

Marketing: This domain embarked a remarkable season with companies like – Accenture, Airtel, Byju's, Cisco, Deloitte, DHL Express, Häfele India, Infosys, ITC Limited, MTR Foods Private Limited, Reliance Broadcast Network, Schneider Electric, Tally Solutions, Whatfix and Wipro which offered profiles like Branding & Communication, Sales & Marketing and Digital Marketing.



Operations: Roles like Quality Analyst, Project Manageme