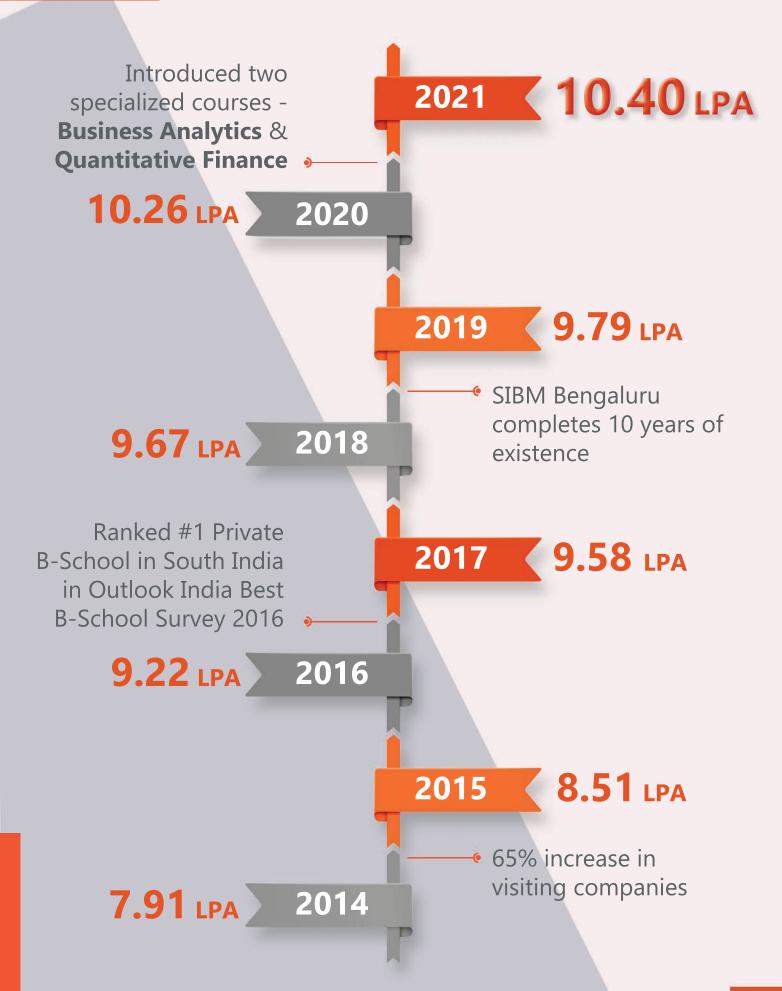

### THE DIRECTOR

"Stepping into a generation where inventive and eccentric ideas are driving businesses across the globe, we are at the nexus of developing pragmatic managers as well as upskilling our competencies by introducing niche courses like Business Analytics and Quantitative Finance. At SIBM Bengaluru, our focus is not only to adapt to changes in the corporate world but also to stand out as dynamic managers and churn out impeccable business leaders. I welcome the students joining the batch of 2021-23 and wish them a fruitful and enjoyable two years at the institute and I believe that the institute will leave an enduring impression on each one of you."

## **SPECIALIZED COURSES**

With the changing needs of the industry, SIBM Bengaluru has taken itself to the next level by introducing two niche courses in its MBA program; **MBA (Business Analytics)** and **MBA (Quantitative Finance)**.