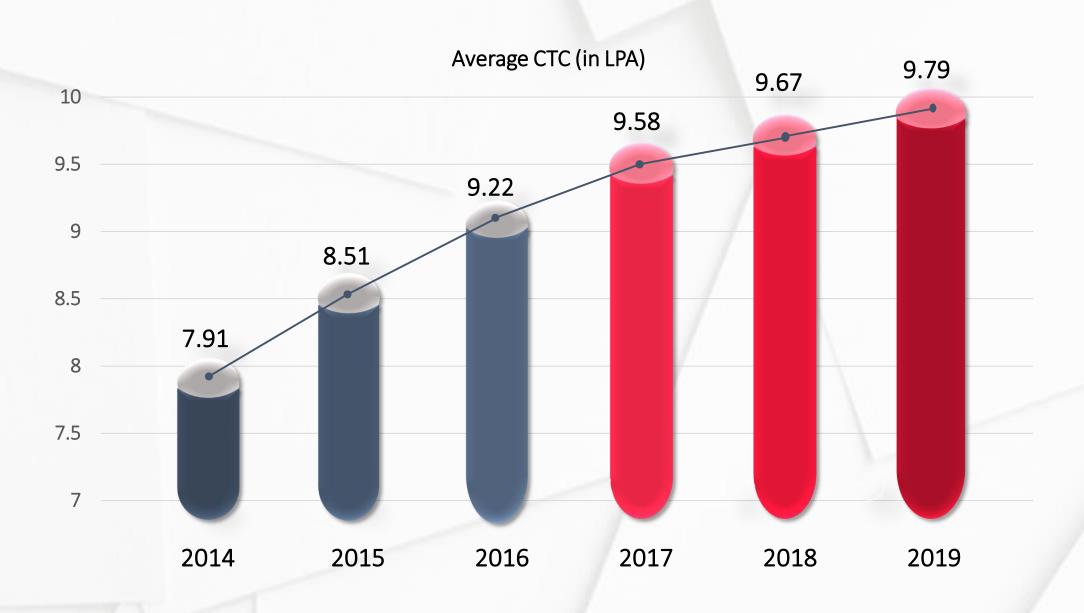

INR 28.26 LPA CTC offered

INR 9.79 LPA Average CTC

INR 12.32 LPA

Average CTC – Top 50

AED 102,000 Highest International

> INR 10.00 LPA Median CTC

CTC offered

Marketing d